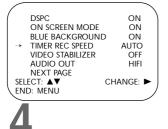

# 4

**Press the OK/STATUS button.** The menu shown below will appear.

| CABLE BOX CO                                                                                                                                                                                                                                                                                                                                                                                                                                                                                                                                                                                                                                                                                                                                                                                                                                                                                                                                                                                                                                                                                                                                                                                                                                                                                                                                                                                                                                                                                                                                                                                                                                                                                                                                                                                                                                                                                                                                                                                                                                                                                                        | ONTROLLER    |   |
|---------------------------------------------------------------------------------------------------------------------------------------------------------------------------------------------------------------------------------------------------------------------------------------------------------------------------------------------------------------------------------------------------------------------------------------------------------------------------------------------------------------------------------------------------------------------------------------------------------------------------------------------------------------------------------------------------------------------------------------------------------------------------------------------------------------------------------------------------------------------------------------------------------------------------------------------------------------------------------------------------------------------------------------------------------------------------------------------------------------------------------------------------------------------------------------------------------------------------------------------------------------------------------------------------------------------------------------------------------------------------------------------------------------------------------------------------------------------------------------------------------------------------------------------------------------------------------------------------------------------------------------------------------------------------------------------------------------------------------------------------------------------------------------------------------------------------------------------------------------------------------------------------------------------------------------------------------------------------------------------------------------------------------------------------------------------------------------------------------------------|--------------|---|
| ( OF                                                                                                                                                                                                                                                                                                                                                                                                                                                                                                                                                                                                                                                                                                                                                                                                                                                                                                                                                                                                                                                                                                                                                                                                                                                                                                                                                                                                                                                                                                                                                                                                                                                                                                                                                                                                                                                                                                                                                                                                                                                                                                                | FF           |   |
| → OFF                                                                                                                                                                                                                                                                                                                                                                                                                                                                                                                                                                                                                                                                                                                                                                                                                                                                                                                                                                                                                                                                                                                                                                                                                                                                                                                                                                                                                                                                                                                                                                                                                                                                                                                                                                                                                                                                                                                                                                                                                                                                                                               | CH.=CHANNEL  |   |
| ON CH. 2                                                                                                                                                                                                                                                                                                                                                                                                                                                                                                                                                                                                                                                                                                                                                                                                                                                                                                                                                                                                                                                                                                                                                                                                                                                                                                                                                                                                                                                                                                                                                                                                                                                                                                                                                                                                                                                                                                                                                                                                                                                                                                            | ON CH. 7     |   |
| ON CH. 3                                                                                                                                                                                                                                                                                                                                                                                                                                                                                                                                                                                                                                                                                                                                                                                                                                                                                                                                                                                                                                                                                                                                                                                                                                                                                                                                                                                                                                                                                                                                                                                                                                                                                                                                                                                                                                                                                                                                                                                                                                                                                                            | ON CH. 8     |   |
| ON CH. 4                                                                                                                                                                                                                                                                                                                                                                                                                                                                                                                                                                                                                                                                                                                                                                                                                                                                                                                                                                                                                                                                                                                                                                                                                                                                                                                                                                                                                                                                                                                                                                                                                                                                                                                                                                                                                                                                                                                                                                                                                                                                                                            | ON CH. 9     |   |
| ON CH. 5                                                                                                                                                                                                                                                                                                                                                                                                                                                                                                                                                                                                                                                                                                                                                                                                                                                                                                                                                                                                                                                                                                                                                                                                                                                                                                                                                                                                                                                                                                                                                                                                                                                                                                                                                                                                                                                                                                                                                                                                                                                                                                            | on a/v front |   |
| ON CH.6                                                                                                                                                                                                                                                                                                                                                                                                                                                                                                                                                                                                                                                                                                                                                                                                                                                                                                                                                                                                                                                                                                                                                                                                                                                                                                                                                                                                                                                                                                                                                                                                                                                                                                                                                                                                                                                                                                                                                                                                                                                                                                             | on a/v rear  |   |
| SELECT: A V                                                                                                                                                                                                                                                                                                                                                                                                                                                                                                                                                                                                                                                                                                                                                                                                                                                                                                                                                                                                                                                                                                                                                                                                                                                                                                                                                                                                                                                                                                                                                                                                                                                                                                                                                                                                                                                                                                                                                                                                                                                                                                         | CONFIRM:OK   | J |
| END:MENU                                                                                                                                                                                                                                                                                                                                                                                                                                                                                                                                                                                                                                                                                                                                                                                                                                                                                                                                                                                                                                                                                                                                                                                                                                                                                                                                                                                                                                                                                                                                                                                                                                                                                                                                                                                                                                                                                                                                                                                                                                                                                                            |              | Ϊ |
| \     \     \     \     \     \     \     \     \     \     \     \     \     \     \     \     \     \     \     \     \     \     \     \     \     \     \     \     \     \     \     \     \     \     \     \     \     \     \     \     \     \     \     \     \     \     \     \     \     \     \     \     \     \     \     \     \     \     \     \     \     \     \     \     \     \     \     \     \     \     \     \     \     \     \     \     \     \     \     \     \     \     \     \     \     \     \     \     \     \     \     \     \     \     \     \     \     \     \     \     \     \     \     \     \     \     \     \     \     \     \     \     \     \     \     \     \     \     \     \     \     \     \     \     \     \     \     \     \     \     \     \     \     \     \     \     \     \     \     \     \     \     \     \     \     \     \     \     \     \     \     \     \     \     \     \     \     \     \     \     \     \     \     \     \     \     \     \     \     \     \     \     \     \     \     \     \     \     \     \     \     \     \     \     \     \     \     \     \     \     \     \     \     \     \     \     \     \     \     \     \     \     \     \     \     \     \     \     \     \     \     \     \     \     \     \     \     \     \     \     \     \     \     \     \     \     \     \     \     \     \     \     \     \     \     \     \     \     \     \     \     \     \     \     \     \     \     \     \     \     \     \     \     \     \     \     \     \     \     \     \     \     \     \     \     \     \     \     \     \     \     \     \     \     \     \     \     \     \     \     \     \     \     \     \     \     \     \     \     \     \     \     \     \     \     \     \     \     \     \     \     \     \     \     \     \     \     \     \     \     \     \     \     \     \     \     \     \     \     \     \     \     \     \     \     \     \     \     \     \     \     \     \     \     \     \     \     \     \     \ |              | / |